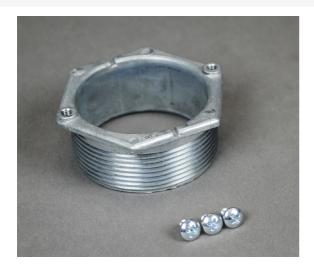

## Wiremold 525 Series Locking Nipple

Part No. 1124L-2

 $2^{\prime\prime}$  IPS locking nipple for 525 and Multiplex Series fittings. 1 1/2  $^{\prime\prime}$  long.

## Features & Benefits

 $2^{\prime\prime}$  IPS locking nipple for 525 and Multiplex Series fittings. 1 1/2  $^{\prime\prime}$  long.