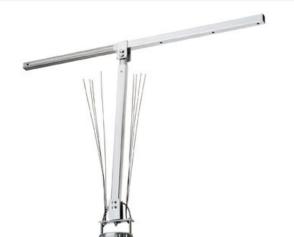

Pass and Seymour Drop Ceiling Support Part No. 15010

Drop Ceiling Support with single #10 support for 24-36\\ spans, 38\\ drop.