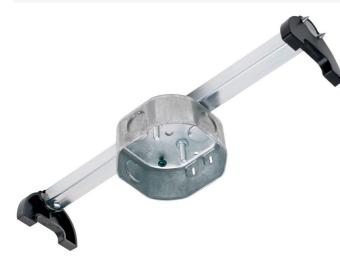

Pass and Seymour Retrofit Braces Part No. 33310

Fan Brace - Standard grade with standard box, single #10 support for 16-24-inch spans, 12-Pack

## Features & Benefits

| For spans from 16 to 24 inches. |                | UL listed for fan and fixture support.         |       |  |
|---------------------------------|----------------|------------------------------------------------|-------|--|
| Self-leveling feet.             |                | Maximum weight rating shown for 16 inch spans. |       |  |
| Ground screw pre-installed.     | Boxes          | Boxes include top knockouts.                   |       |  |
| Specifications                  |                |                                                |       |  |
| General Info                    |                |                                                |       |  |
| Product Line                    | Pass & Seymour | Country Of Origin                              | China |  |
| Listing Agencies / 3rd Party    | Agencies       |                                                |       |  |
| cULus ListingNumber             | 14322          | cULus Listed                                   | Yes   |  |
| Additional Information          |                |                                                |       |  |
| RoHS Conformant                 | Yes            |                                                |       |  |
|                                 |                |                                                |       |  |