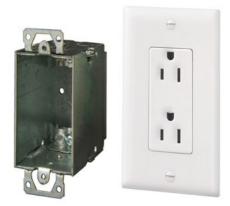

## On-Q Surge Protected Duplex Power Kit

Part No. 36456902V1

This surge protected outlet kit is the power source of devices mounted in the low voltage enclosure. It is designed to mount in the rectangular knockout location at the bottom of the enclosure.

## Features & Benefits

120VAC, 15A power supply

Connect with the AC1031 to add six AC power outlets in the enclosure  $% \left( 1\right) =\left( 1\right) \left( 1\right$ 

Kit includes a surge protected duplex outlet, metal junction box, and a faceplace kit