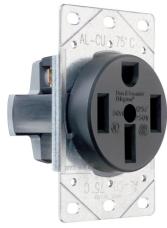

## Pass and Seymour 50 Amp 125/250V NEMA 14-50R Flush Mount Electrical Outlet for Ranges / Dryers / EV Chargers Part No. 3894

A durable solution that provides 50A 125/250V NEMA 14-50R power access for ranges, dryers and electric vehicle (EV) chargers. A single, flush-mount, straight-blade receptacle. 3-Pole, 4-Wire.