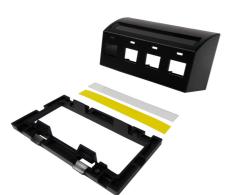

Ortronics KEYSTONE FURNITURE PLATE, BLACK, T569A OPENING Part No. 40300630-00

Adjustable to fit a range of common furniture openings (2.67"-2.75" x 1.34"-1.41") for 0.065" thick material. Accepts rear loading Keystone and KT2J series jacks. 4.05" W x 2.11" H x 1.50" D

## Features & Benefits

Adjustable to fit a range of common furniture openings (2.67 - 2.75 in. x 1.34 - 1.41 in.) for 0.065 in. Two-piece base and thick material cover