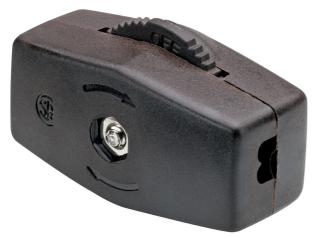

## Pass and Seymour Appliance Switch

Part No. 423

In-Line cord switch, light-duty. 6 A, 125 V.