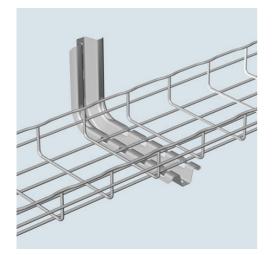

## Cablofil FAS L BRACKET-PREGALV (2D,,4W,,8L) [556120] Part No. 556120

Cablofil Wiremesh Cable Tray concept based upon performance, safety and economy; three qualities which make Cablofil Wiremesh Cable Tray system preferred by installers. Cablofil adapts to the most complex configurations, and its structure gives maximum strength for minimum weight. The ease of creating fittings, carried out on site, as well as the wide range of unique and universal accessories gives complete freedom in routing combined with exceptionally fast installation.

## Features & Benefits

Use for tray support in under floor applications in combination with UFC Clamp or EDF Rail.Use patented locking tabs on FAS L to secure tray without additional hardware.Order "width" to match tray.