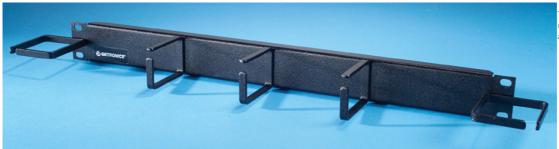

## Ortronics CABLE MANAGEMENT PANEL - Includes Part No. 60400132

## Features & Benefits

| Provides organized management of patch cables horizontally. Eliminates congestion around equipment and manages patch cables  40% ring fill capacity using Category 6 cable is 40 cables |               |                    | Rings made out of steel. Sturdy and durable<br>Effectively manages 24-port patch panels |  |
|-----------------------------------------------------------------------------------------------------------------------------------------------------------------------------------------|---------------|--------------------|-----------------------------------------------------------------------------------------|--|
|                                                                                                                                                                                         |               |                    |                                                                                         |  |
| General Info                                                                                                                                                                            |               |                    |                                                                                         |  |
| Product Line                                                                                                                                                                            | Ortronics     | UPC Number         | 662875431558                                                                            |  |
| Country Of Origin                                                                                                                                                                       | United States | Application Sector | Commercial                                                                              |  |