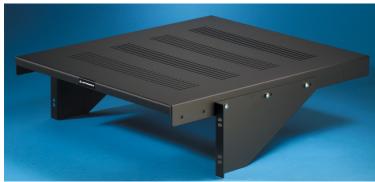

Ortronics
Cantilevered Vented Equipment Shelves - 17.5 W x 1.45 in H x 20 in D - black

Equipment shelves are an ideal solution for mounting any non-rack mount equipment within a rack or cabinet. Universally mountable in any standard 19in server rack or cabinet, these shelves come in a variety of configurations including: fixed, sliding, vented, adjustable, including different mounting options.