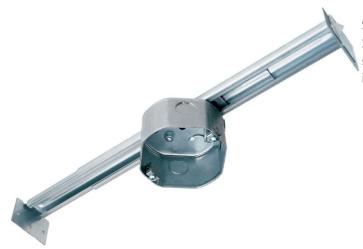

## Pass and Seymour New Construction Slides

Part No. 65521

Slide fan support - same heavy-duty slide as 55501, but with 2.0-inch deep box, to accommodate up to 1-inch firewall or soundproofived ceilings, with rotating dual support for 16-24-inch spans, bulk packed. 25-Pack.

## Features & Benefits

For spans from 16 to 24 inches.

Peel-off tape for "hands-free" installation.

Broadest line available, from shallow to deep boxes.

Boxes include top knockouts.

UL listed for fan and fixture support.

Maximum weight rating shown for 16 inch spans.

Pre-assembled with ground screw installed.