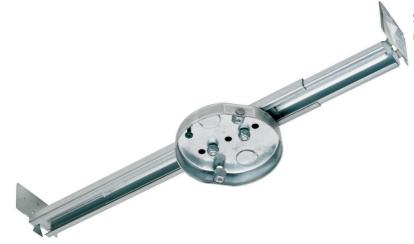

Pass and Seymour New Construction Slides Part No. 77702

Slide Fan Support Heavy Duty Slide With Shallow Box, rotating dual support for 16-24-inch spans. 24-Pack.

## Features & Benefits

General Info

 For spans from 16 to 24 inches.
 UL listed for fan and fixture support.

 Peel-off tape for "hands-free" installation.
 Maximum weight rating shown for 16 inch spans.

 Broadest line available, from shallow to deep boxes.
 Pre-assembled with ground screw installed.

 Boxes include top knockouts.
 Specifications

| Product Line | Pass & Seymour | Country Of Origin | China |  |
|--------------|----------------|-------------------|-------|--|
|              |                |                   |       |  |