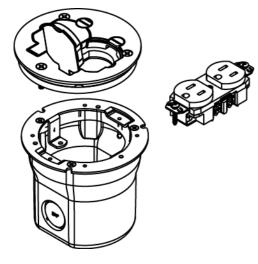

Wiremold 862DB Series PVC Floor Box Assembly for Wood or Concrete Floors Part No. 862DB

Includes 862 Series Floor Box, one 15A, 125V tamper-resistant brown duplex receptacle, and one 895T brass duplex receptacle cover for tile. Order 862KIT when using in concrete floor.

## Features & Benefits

Includes 862 Series Floor Box, one 15A, 125V tamper-resistant brown duplex receptacle, and one 895T brass duplex receptacle cover for tile. Order 862KIT when using in concrete floor.