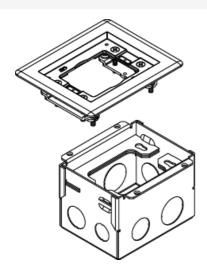

## Wiremold **880W1817B Series One-Gang Steel Floor Box for Wood Floors** Part No. 880W1817B

880W1 Floor Box with 817B Brass Flange included. Flange can be used for tile or carpet applications. Order cover separately.

## Features & Benefits

880W1 Floor Box with 817B Brass Flange included. Flange can be used for tile or carpet applications. Order cover separately.