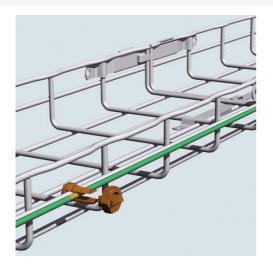

## Cablofil GROUNDING LUG- UL/CSA SPLIT BOLT [942616] Part No. 942616

Cablofil Wiremesh Cable Tray concept based upon performance, safety and economy