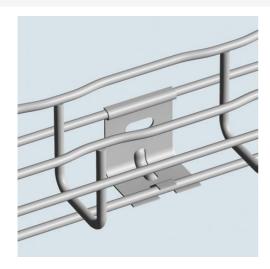

## Cablofil SNAP IN WALL BRACKET-STAINLESS (2D,,1.5W,,2L) [942742] Part No. 942742

Cablofil Wiremesh Cable Tray concept based upon performance, safety and economy