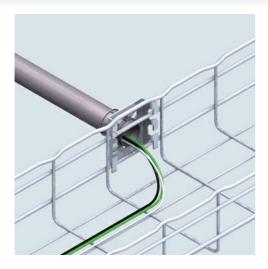

## Cablofil 1" CONDUIT ATTACHMENT - PREGALV (2D,,2W,,2L) [943115] Part No. 943115

Cablofil Wiremesh Cable Tray concept based upon performance, safety and economy