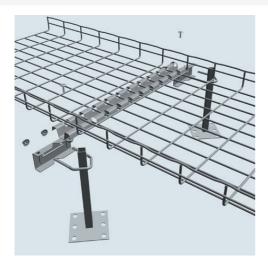

## Cablofil UNDERFLOOR BRIDGE KIT-PREGALV (22W) [943179]

Part No. 943179

Cablofil Wiremesh Cable Tray concept based upon performance, safety and economy

## Features & Benefits

three qualities which make Cablofil Wiremesh Cable Tray system preferred by installers. Cablofil adapts to the most complex configurations, and its structure gives maximum strength for minimum weight. The ease of creating fittings, carried out on site, as well as the wide range of unique and universal accessories gives complete freedom in routing combined with exceptionally fast installation.