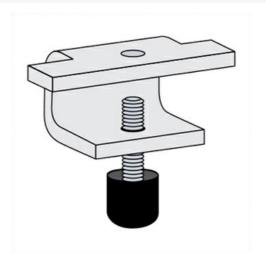

## Features & Benefits

Easy to connect: wire mesh cable tray to ladder tray without drilling mounting holes. This unique clamp allows WMCT to be attached to the side rails of any ladder tray and a pre-installed setscrew secures the junction for a permanent installation.

Rounded design: keeps the cable pathway clear of sharp edges to keep cables safe while being pulled. A supplied black vinyl cap covers the bolt head for complete protection.