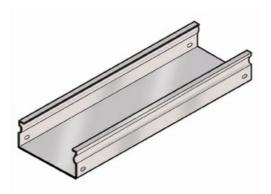

## Cablofil FiberTrough Straight-WHITE (2H, 2W)

Part No. 960577

Cablofil Fiber Trough utilizes high strength steel components to provide the strength and durability required to manage fiber cabling requirements in the most demanding data center environments.

## Features & Benefits

Strong corrosion resistant steel construction.

Unique Design: allows cover to snap on.

Rolled Edge: for cable protection.

18 gage steel (t).