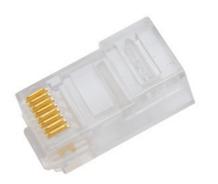

On-Q Cat 5e EZ-RJ45 Connectors, 50-Pack Part No. AC345050

Patented design provides a quick and hassle-free connection for Cat 5e cable. Allows easy inspection of wire order before termination. Designed for use with the EZ-RJ45 Modular Plug Hand Tool (364555-01).