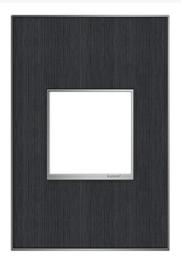

## adorne Collection adorne® Rustic Grey One-Gang Screwless Wall Plate

Part No. AWM1G2RG4

Who knew wall plates could seem so effortlessly handsome? Go for laidback style with cool-toned wood. A 4-Gang Wall Plate, it is perfectly sized to fit any combination of up to four standard-sized adorne devices, or up to eight half-sized adorne designer switches and outlets.

## Features & Benefits

wall plate.

Includes one Wall Plate and one Steel Frame for mounting the A perfect finishing touch for any space, adding a sleek and contemporary aesthetic through its screwless design and lowprofile.

Made to exclusively fit the designer switches, dimmers and outlets from the adorne® Collection, snapping into place with ease.

Other Wall Plates from the adorne® Collection are available in extensive range of on-trend colors, materials and cast metals.