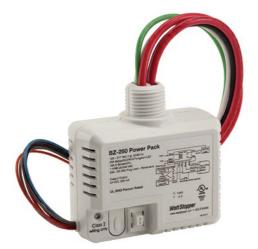

Wattstopper Power Pack, 120-277V, 50/60Hz 24VDC, 225mA, w/Auto/Man-On Part No. BZ-250-U

The BZ-250 power pack switches lighting or plug loads On and Off in response to low voltage control inputs, and provides up to 225mA at 24VDC to power Wattstopper occupancy sensors. It enables Manual-On sequences of operation, as well as HoldOn, Hold-Off and load shed applications when used with lighting control panels or building automation systems. This device is constructed with environmentally friendly materials and is RoHS-compliant.

## Features & Benefits

| High-efficiency, plenum-rated switching power supply                                          | Hold-On and Hold-Off inputs                                  |  |
|-----------------------------------------------------------------------------------------------|--------------------------------------------------------------|--|
| Mechanically held latching relay with selectable power loss operation: On, Off, or last state | Load On/Off button to verify wiring                          |  |
| Auto-On or Manual-On operation for code compliance                                            | Zero crossing and for reliability and increased product life |  |
| Low voltage over current protection                                                           |                                                              |  |
| Specifications                                                                                |                                                              |  |
| General Info                                                                                  |                                                              |  |