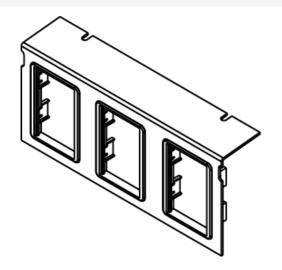

## Wiremold AC Series Communication Plate

Part No. C10105P-3ACT

For AC10105 Box. Includes three (3) Wiremold CM Series Open System adapters.

## Features & Benefits

For AC10105 Box. Includes three (3) Wiremold CM Series Open System adapters.