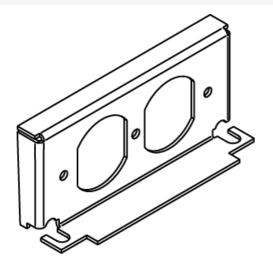

## Wiremold **RFB4-CI-1 Series Internal Duplex Receptacle Bracket** Part No. CIHT-D

Accepts standard 15 Amp and 20 Amp Duplex Receptacles. NOTE: For use with RFB4-CI-1 only.

## Features & Benefits

Accepts standard 15 Amp and 20 Amp Duplex Receptacles. NOTE: For use with RFB4-CI-1 only.