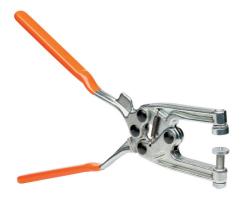

## Pass and Seymour Crimping Tool for Attaching Steel Stud Boxes

Part No. CT1

Crimping tool for attaching boxes to steel studs. Comes equipped with long and short anvils to meet mostinstallation requirements.