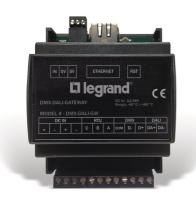

Wattstopper DMX DALI GATEWAY Part No. DMX-DALI-GW

The DMX-DALI-GATEWAY (DMX-DALI-GW) provides a full DMX universe of 512 channels as well as 64 channels of DALI control in one simple solution.

## Features & Benefits

| LEDs for Ethernet and Bus 1, Bus 2, Bus 3, communication status | DIM rail chassis                                                 |  |
|-----------------------------------------------------------------|------------------------------------------------------------------|--|
| Powered by 12VDC-48VDC                                          | Ethernet port for connectivity to the system                     |  |
| Reboot and factory default button                               | Web server on board for testing and verification of load control |  |
| Terminal block for field terminations                           |                                                                  |  |