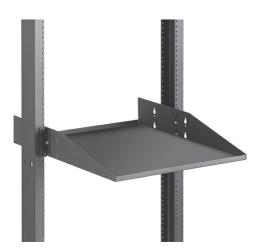

Ortronics Equipment Shelf - Solid - 19 in Mounting - 15.50 in D Part No. ES-19-3B

Equipment shelves mount to 19" or 23" equipment racks. Heavy duty 16-gauge steel accommodates heavy equipment. Patented shelves can be mounted upside down. Shelves are vented to allow air flow beneath mounted equipment. Black.

## Features & Benefits

| Adjustable mounting                          | Supports miscellaneous equipment or test gear, ect.                         |  |
|----------------------------------------------|-----------------------------------------------------------------------------|--|
| Cantilever shelf mounts in several positions | 1/2"" deep tray can be inverted to create a flat surface for deep equipment |  |
| Mounts to 3"" or 6"" channel                 | Choose between standard or vented version                                   |  |
| Mounting hardware included                   | Made of 16-gauge steel                                                      |  |