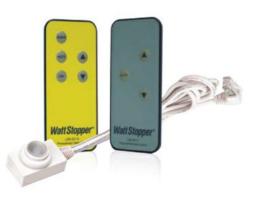

Wattstopper Fixture Integrated Daylight Dimming Photosensor Part No. FD-301

The FD-301 Fixture Integrated Daylight Dimming Photosensor is a low voltage controller that works with standard 0-10 VDC electronic dimming ballasts to control electric lighting in response to daylight.

## Features & Benefits

Provides automatic dimming based on ambient light levelsHandheld remote for quick, easy setup without tools or laddersControls standard 0–10 VDC electronic dimming ballastsWorks with optional occupant controls for temporary adjustmentsSingle zone, closed loop daylighting controlSliding setpoint prevents over or under dimming