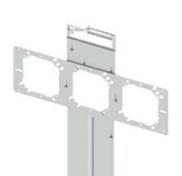

## Cablofil THREE OPENING WALL BRACKET 24" OC BOX OF 25 [FP981566] Part No. FP981566

Rough-in is fast and easy with FAS Power. Manufactured floor brackets slide under the sill plate with no vertical measuring needed. Wall brackets with pre-mounted boxes and rings quickly attach to the stud. And for fast job starts, FAS Power products are prepackaged and shipped to the requirements of the contractor. To save time in the planning process, use our online configurator.