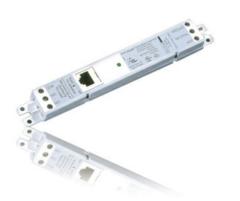

Wattstopper Extension Cable 3fr w/90° R J45 plug and RJ45 plug Part No. FS-C3

The FS-PP Fixture Power Pack provides 24 VDC operating voltage to the FS Low Voltage Sensor series via the RJ45 connector built onto each sensor. The incorporated Form-C Relay, Normally Open (N/O)/Normally Closed (N/C), can control line or low voltage loads.

## Features & Benefits

| Easy RJ45 connection                                     | Terminals for easy and sure wire connections |
|----------------------------------------------------------|----------------------------------------------|
| Normally Open (N/O)/ Normally Closed (N/C) relay options | LED power indicator                          |
| Zero crossing relay                                      |                                              |
| Specifications                                           |                                              |