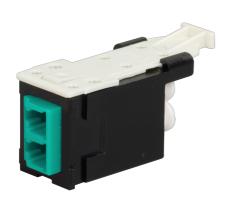

## Ortronics Infinium HDJ Fiber Module, LC Duplex, Aqua Adapter, Black Housing Part No. HDFM-FLC2CL-00

Infinium HDFM Adapters offer pass through connections and rear-loading access for Infinium High Density or HDJ modular panels. Available in LC Duplex and SC Simplex

## Features & Benefits

Rear Loading: Preferred mounting for panels Sliding Lock: Quick and easy installation in modular patch panels

LC, SC or MPO option Many color options