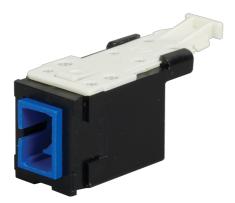

Ortronics HDFM Fiber Module, SC, Blue Adapter, Black Housing Part No. HDFM-FSC1CA-00

Infinium HDFM Adapters offer pass through connections and rearloading access for Infinium High Density or HDJ modular panels. Multiple color options available in SC Simplex. Single or packs of 25.

## Features & Benefits

Wide Module Color Choice: Identify and Segregate Networks with choices between Blue, Green, Red, Yellow, Aqua and Beige color

Sliding Lock: Quick and easy installation in modular patch panels