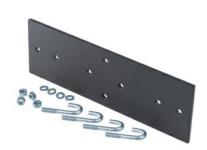

## Ortronics Junction Plate, 3" Uprights, Black, 6" to 12" Wide Runway Part No. JP0612B

Used for junctioning cable runway and equipment racks. Runway can be junctioned parallel or perpendicular to rack. Cable runway mounting brackets mount to the top of the cabinet and provide a surface for attaching 6 in, 12 in, 18 in or 24 in W runway.

## Features & Benefits

Used for junctioning cable runway and equipment racks. Provides a mounting surface for Hardware included: J-Bolts, 6, 12, 18 & 24 inch runway. washers and nuts