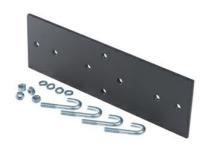

## Ortronics Junction Plate, 6" Uprights, Black, 18" to 24" Wide Runway Part No. JP1824-6TB

Junction Plate, 6" Uprights, Black, 18" to 24" Wide Runway

## Features & Benefits

Used for junctioning cable runway and equipment racks. Provides a mounting surface for Hardware included. J-Bolts, 6, 12, 18 & 24 inch runway. washers and nuts