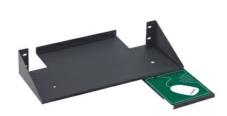

## Ortronics **Keyboard Tray, 4.47""H x 20.38""W x 12""D, load rating: 25 lbs.** Part No. KTR19-DR

Fits all standard keyboards and mounts to 19" equipment racks. Mouse tray slides beneath the keyboard tray when not in use. Mouse tray can be mounted on left or right side.

## Features & Benefits

Accepts full size keyboards up to 18: Eliminates the Comes equipped with mouse pad tray: Mounts to left or right of shelf need for a special keyboard.

and slides beneath tray when not in use.

Mounting hardware included (standard 12-24 screws.

Made out of steel.

Sturdy and durable.