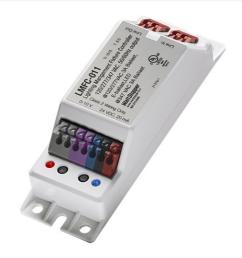

## Wattstopper DLM fixture-integrated 0-10V load controller, w/relay

Part No. LMFC-011

The LMFC-011 fixture controller mounts in individual lighting fixtures to give them connectivity to a Digital Lighting Management (DLM) system. The controller provides a 0-10 volt signal for control of dimmable loads including compatible LED drivers and electronic ballasts and connects to the DLM local network via a single- or dual-port RJ45 wiring whip (ordered separately). Each DLM local network can support up to 64 loads.

## Features & Benefits

Fixture-integrated controller with relay for On/Off/Dim control

Enables discrete control of individual lighting fixtures

Stores 16 scene preset levels

Plug n' Go™ automatic configuration for maximum energy efficiency

0-10 volt dimming control

Separate single- or dual-port RJ45 wiring whip mounts on fixture housing, and provides connectivity to DLM local network