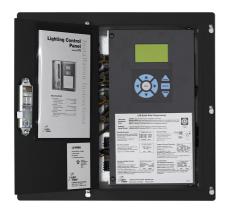

Wattstopper LP8 Peanut Panel w/4 Relays, 115 /277 Volts, Flush Mount Part No. LP8F-4-115

Wattstopper's LP8 Peanut Lighting Control Panels provide simple, effective zone-based control of exterior and interior lighting in small applications. Panels control up to eight channels or zones of lighting. Zones respond to control signals from the system clock (or other signaling device) to turn lighting on and off. LP8 Panels ship pre-assembled in easy-to-install compact packages available for surface and flush mounting. They consist of relays, a system clock, panel intelligence, power supply, tub and cover. The standard enclosure is NEMA 1-rated.

## Features & Benefits

Simple and effective interior and exterior lighting control

Easy user interface with on-screen help