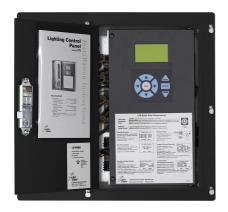

## Wattstopper LP8 Peanut Panel w/8 Relays, 115/277 Volts, Flush Mount

Part No. LP8F-8-115

Wattstopper's LP8 Peanut Lighting Control Panels provide simple, effective zone-based control of exterior and interior lighting in small applications. Panels control up to eight channels or zones of lighting. Zones respond to control signals from the system clock (or other signaling device) to turn lighting on and off. LP8 Panels ship pre-assembled in easy-to-install compact packages available for surface and flush mounting. They consist of relays, a system clock, panel intelligence, power supply, tub and cover. The standard enclosure is NEMA 1-rated.