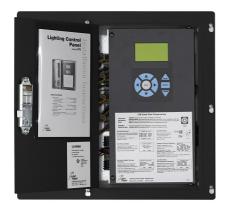

Wattstopper LP8 Peanut Panel w/8 Relays, 240 Volts, Surface Mount Part No. LP8S-8-240

Wattstopper's LP8 Peanut Lighting Control Panels provide simple, effective zone-based control of exterior and interior lighting in small applications. Panels control up to eight channels or zones of lighting. Zones respond to control signals from the system clock (or other signaling device) to turn lighting on and off. LP8 Panels ship pre-assembled in easy-to-install compact packages available for surface and flush mounting. They consist of relays, a system clock, panel intelligence, power supply, tub and cover. The standard enclosure is NEMA 1-rated.

## Features & Benefits

| Simple and effective interior and exterior lighting control | Controls up to eight single-pole lighting circuits                           |
|-------------------------------------------------------------|------------------------------------------------------------------------------|
| Easy user interface with on-screen help                     | Compatible with AS-100 Automatic Control Switches for local override control |
| System clock provides time scheduled or astronomic control  |                                                                              |
| Specifications                                              |                                                                              |