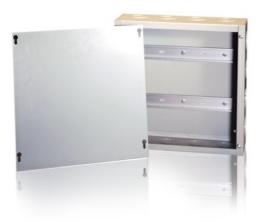

Wattstopper LightSaver Enclosure 8in X 8in X 4in Part No. LS-E8

LightSaver Enclosures are suitable for use in housing LightSaver control system components, including control modules (LCO or LCD), and the BT Power Pack. Rated NEMA 1, they are suitable for dry indoor locations, such as electrical rooms or closets.

## Features & Benefits

| Two sizes of enclosures available  |               | NEMA 1 rated for dry indoor locations |              |
|------------------------------------|---------------|---------------------------------------|--------------|
| Screw cover                        |               | Surface mount                         |              |
| Supplied with pre-mounted DIN rail |               |                                       |              |
| Specifications                     |               |                                       |              |
| General Info                       |               |                                       |              |
| Product Line                       | Wattstopper   | UPC Number                            | 754182920594 |
| Country Of Origin                  | United States |                                       |              |
| Dimensions                         |               |                                       |              |
| Product Width US                   | 9.0 in        | Product Weight US                     | 5.3 lb       |
| Product Volume US                  | 756.43 cu in  | Product Depth US                      | 12.25 in     |
| Product Height US                  | 6.5 in        |                                       |              |