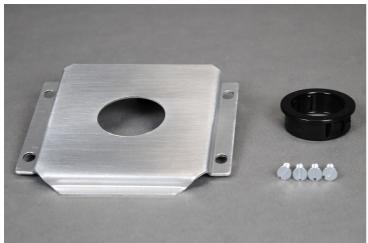

## Wiremold **Multiplex Faceplate** Part No. LTF48-1

1" (25mm) diameter bushed opening.

## Features & Benefits

1" (25mm) diameter bushed opening.