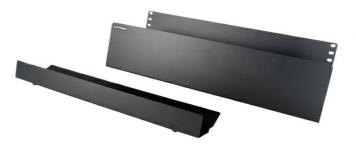

## 

Ortronics MM20 Cable Trough - 8 in D x 4 in H - requires 4 bottom rack units of MM20 racks - Black Part No. MM20CT4RU-B

Yes

Cable troughs support fiber cables at the bottom of Mighty Mo racks. The kit includes an extension that bridges the space between racks and creates a continuous trough at the bottom of the row.

## Features & Benefits

Supports fiber cables at the bottom of Mighty Mo racks Protects fiber cables from excessive bending which can cause performance loss or breakage. Requires 4 bottom rack units at bottom of rack Specifications General Info Product Line Ortronics Color Black UPC Number 662875215424 Country Of Origin United States Application Sector Commercial Rack Туре Dimensions Product Width US Product Depth US 25.0 in 6.0 in Product Height US 19.0 in Additional Information