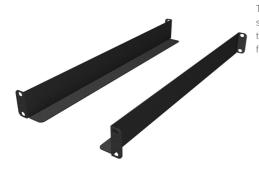

## Ortronics

MM20 Equipment Support Brackets - set of brackets 6 in D for rear support on all MM20 racks - Black Part No. MM20ESB06-B

The 6" equipment support brackets can be cantilever mounted at the rear of any Mighty Mo rack and used to support equipment mounted to the front rails. Deeper equipment support brackets are sized to the 16-1/4" to 30" channel racks and 4-point mount with the equipment's mounting ears to provide zero unit support from front to back.

## Features & Benefits

6<sup>""</sup> cantilever style: Mount at the rear of any Mighty Mo 16-1/4<sup>""</sup> to 30<sup>""</sup> 4-point style: Mount at 4-points and are sized to the 16-1/4<sup>"</sup> to 30<sup>"</sup> channel racks and 4-rack and support equipment mounted to the front rails. point racks mounting behind the equipment's mounting ears to provide zero unit support from front to back.