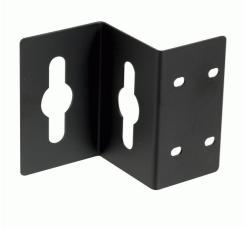

## Ortronics Mighty Mo 20 PDU Mounting Brackets, Rack Mount, 1 Deep, 1 Wide, Black Part No. MM20PDUMB1D1W-B

Legrand Mighty Mo 20 PDU Mounting Bracket Kits are designed to mount "Button Mount" PDUs to the VMD style vertical managers or rear channels of the Mighty Mo 20 open racks. Offset, Flat and Vertical manager style brackets are available, which provide multiple mounting options.

## Features & Benefits

Four versions available: Offset, Flat or Vertical Manager mount.

Single or Double Wide PDU Mounting: 1 PDU or 2 PDU mount.

Available in Black or White: Matches the colors of the Mighty Mo 20.