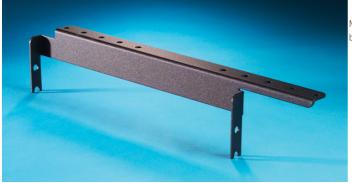

## Ortronics

Discontinued - MM6 Cable Runway Mounting Bracket - for rack with 16.25 channel depth

Part No. MM6CRB16

Mighty Mo 6 Cable Runway Mounting Bracket, for rack with 16.25 channel depth, black

## Features & Benefits

parallel to the racks.

Mounts to Mighty Mo 6 racking systems, allows you to secure cable runway Provides mounting locations for multiple runway sizes 6" through 18": No need to stock multiple mounting plates.