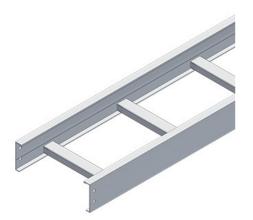

Cablofil **6'' Stainless Steel Straight Sections** Part No. P021433

Choose from an extensive selection of metallic ladder tray with a variety of rung and bottom styles to choose from. Finishes include steel, 304L and 316L stainless steel to meet the needs of any application. Rail heights range from 4"" to 7"" and width sizes are available up to 36"".

## Features & Benefits

Unitized welded construction