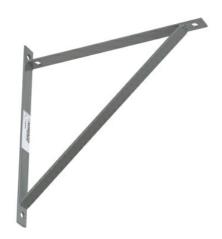

## Ortronics Shelf Bracket - 12 in - Dove Gray

Part No. P139340HD

Shelf brackets attach to the wall and extend up to 24 in for heavy duty runway support. Runway is secured to the bracket with J-bolts (included). Made of 3/16 in x 1 in, steel bar. Hardware is zinc plated and dichromated.