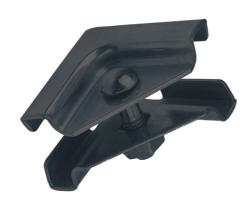

## Ortronics CORNER CLAMP KIT2 CORNER CLAMPS - BK

Part No. P820147HB

Clamps are used to junction runway sections together in a variety of configurations. Whether sections are extended in-line or junctioned perpendicularly or are transitioned from horizontal to vertical, clamps provide a solid connection to assure the runway layout will provide the necessary support for your cabling.

## Features & Benefits

Clamps are used to junction runway together: Creates a 90 degree junction splice.