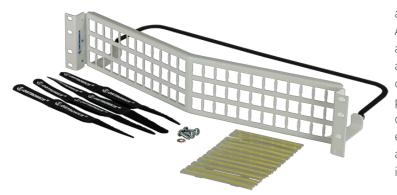

These modular panels support rear loading of HDFM adapter panels, HDJ adapters and LMH cassettes. Available in 24, 48 or 72 port, in a black or white finish, and in high or standard density, these panels include a rear cable management bar with straps to support a clean and organized look. The construction of the panel is powder-coated steel and is designed for optimal performance. Customize these panels for each application with support for mixed media applications for copper and fiber, and even add individual 40/100G uplinks.

## Features & Benefits

High density design: Maximizes use of rack/cabinet real estate.

HDJ jacks and adapters mount quick, easily and securely: Speed of install and reliability.

Rear management bar and straps included: Supports good cabling practices.